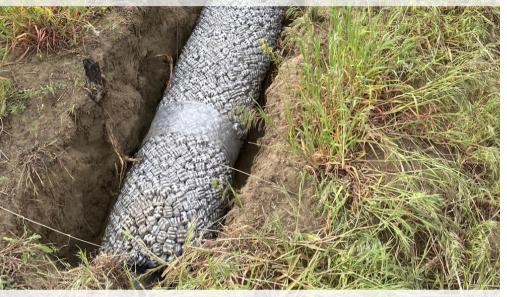

### Silver Drainfield

The Silver drainfield is the most popular package offered by TTS. This system features a 20L stainless steel settling tank that contains the urine for 1-2 days depending on toilet usage. Urine will then seep into the EZflow for even distribution - a styrofoam chip layer wrapped around a perforated corrugated pipe. Gravel is not required and native backfill can be used instead of imported or site-cleaned fill, making installation easier and quicker. This drainfield delivers the best value for most customers. All parts are supplied by TTS.