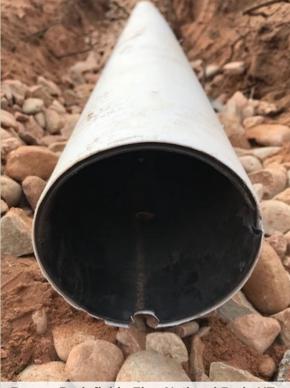

### Silver Drainfield

The Silver drainfield is the most popular package offered by TTS. This system features a 20L stainless steel settling tank that contains the urine for 1-2 days depending on toilet usage. Urine will then seep into the EZflow for even distribution - a styrofoam chip layer wrapped around a perforated corrugated pipe. Gravel is not required and native backfill can be used instead of imported or site-cleaned fill, making installation easier and quicker. This drainfield delivers the best value for most customers. All parts are supplied by TTS.