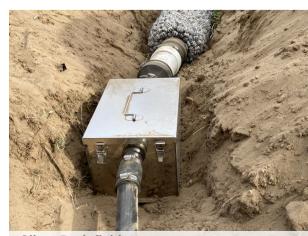

### Silver Drainfield

The Silver drainfield is the most popular package offered by TTS. This system features a 20L stainless steel settling tank that contains the urine for 1-2 days depending on toilet usage. Urine will then seep into the EZflow for even distribution - a styrofoam chip layer wrapped around a perforated corrugated pipe. Gravel is not required and native backfill can be used instead of imported or site-cleaned fill, making installation easier and quicker. This drainfield delivers the best value for most customers. All parts are supplied by TTS.