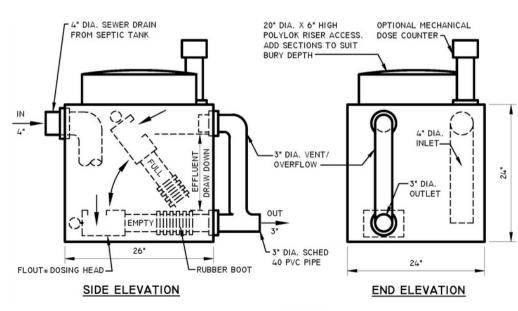

### Gold Drainfield

The Gold drainfield is the most environmentally responsible drainfield package. This system replaces the urine settling tank of the Silver drainfield with a dosing tank. The dosing tank accumulates urine until it is full, providing ample opportunity for ammonia and pH to kill pathogens. The urine is released into the EZflow all at once, ensuring the entire length of the drainfield is saturated. The soil is then allowed to rest for weeks before the next dose, giving soil microorganisms time to absorb and transfer nutrients to nearby plants. All parts are supplied by TTS.