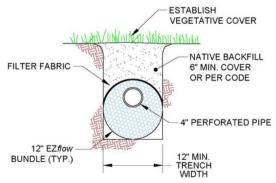

### Silver Drainfield

The Silver drainfield is the most popular package offered by TTS. This system features a 20L stainless steel settling tank that contains the urine for 1-2 days depending on toilet usage. Urine will then seep into the EZflow for even distribution - a styrofoam chip layer wrapped around a perforated corrugated pipe. Gravel is not required and native backfill can be used instead of imported or site-cleaned fill, making installation easier and quicker. This drainfield delivers the best value for most customers. All parts are supplied by TTS.

Each drainfield package is designed with a 10' distribution area which can accommodate more than 5 gallons of urine daily (approximately 100 users). Larger drainfields can accommodate additional users.