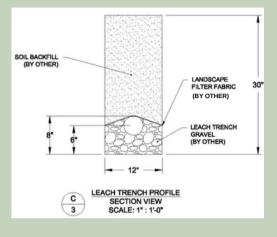

### **Bronze Drainfield**

The Bronze drainfield package is the most simple workhorse of drainfields. This system replaces the EZflow of the Silver drainfield with a 4" perforated corrugated pipe on top of a layer of gravel to ensure distribution. The pipe and gravel downstream of the settling tank are not provided by TTS.

# **Example Sites:**

- · Zion National Park, UT
- Angeles National Forest, CA
- Mueller State Park, CO
- Two Sentinels Girls Scouts Camp, CA

Bronze Drainfield - Zion National Park, UT